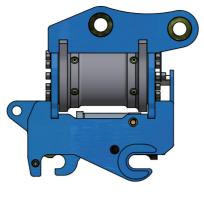

# AUTO-LOCK TILTING QUICK HITCH

Compact in design, powerful and virtually maintenance free, the Gardner Engineering Auto-lock Tilting Quick Hitch incorporates a precision built actuator ensuring trouble free operation.

- Australian Made
- Hi tensile steel construction
- Compact design improving machine performance
- Integral overload protection
- Fully guarded hoses
- Up to 180 degrees of tilt
- Actuator only has two moving parts and is 100% sealed
- Automatic dual lock
- Multicoupler design
- Fully compliant with current legislation and Australian standards

#### SAFETY

Automatic Dual Locking System