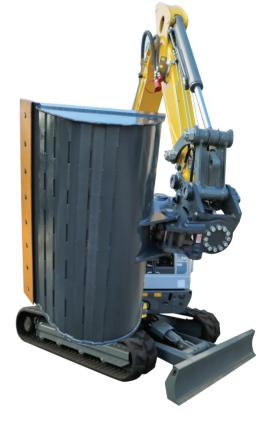

# AUTO-LOCK TILTING QUICK HITCH

Compact in design, powerful and virtually maintenance free, the Gardner Engineering Auto-lock Tilting Quick Hitch incorporates a precision built actuator ensuring trouble free operation.

## COMPARISON WITH STANDARD PRODUCTS

The Gardner Engineering Australia Auto-Locking Tilting Quick Hitch allows you to simply tilt all your attachments rather than having to move the entire machine, greatly improving the productivity and versatility of your machine resulting in better productivity and increased profits.

#### **APPLICATIONS**

Demolition, ditch cleaning, ripping landscaping, site development, road build, railway construction, forestry, bush cutting, mining the Gardner Engineering Australia Auto-Lock Tilting Quick Hitch is suitable for all.