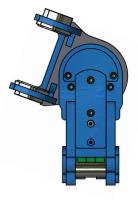

#### HKS ACTUATOR AT A GLANCE

- Slim structure
- Replaces cylinders
- Maintenance free
- ✓ Wide tilting range
- Simple assembly
- Screwed or welded version
- Perfectly protected against dirt

Shaft with mounting flange and friction bearings all in one

End flange with friction bearings, fastening thread and special deflector on both sides

Ultimate precision manufacture of paired interleaving

Surface-hardened piston with guiding element

Actuator centring on both sides for optimum power distribution

Surface-hardened and corrosion-resistant housing with screw or weld-type fastening on the feet