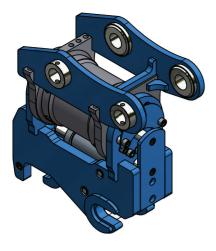

# AUTO-LOCK TILTING QUICK HITCH

Compact in design, powerful and virtually maintenance free, the Gardner Engineering Auto-lock Tilting Quick Hitch incorporates a precision built actuator ensuring trouble free operation.

- Australian Made
- Hi tensile steel construction
- Compact design improving machine performance
- Integral overload protection
- Fully guarded hoses
- Up to 180 degrees of tilt
- Actuator only has two moving parts and is 100% sealed
- Automatic dual lock
- Multicoupler design
- Fully compliant with current legislation and Australian standards

#### SAFETY

Automatic Dual Locking System