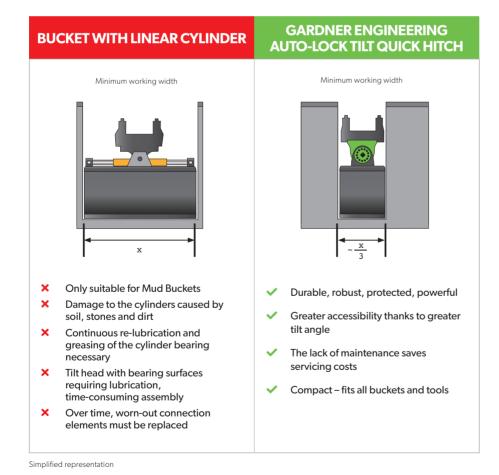

## COMPARISON WITH STANDARD PRODUCTS

The Gardner Engineering Australia Auto-Locking Tilting Quick Hitch allows you to simply tilt all your attachments rather than having to move the entire machine, greatly improving the productivity and versatility of your machine resulting in better productivity and increased profits.