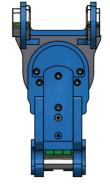

# AUTO-LOCK TILTING QUICK HITCH

Compact in design, powerful and virtually maintenance free, the Gardner Engineering Auto-lock Tilting Quick Hitch incorporates a precision built actuator ensuring trouble free operation.

- Australian Made
- Hi tensile steel construction
- Compact design improving machine performance
- Integral overload protection
- Fully guarded hoses
- Up to 180 degrees of tilt
- Actuator only has two moving parts and is 100% sealed
- Automatic dual lock
- Multicoupler design
- Fully compliant with current legislation and Australian standards