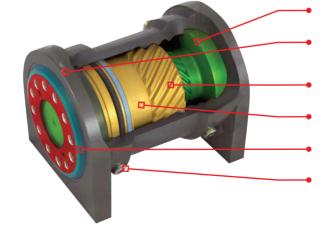

#### HKS ACTUATOR AT A GLANCE

- Slim structure
- Replaces cylinders
- Maintenance free
- ✓ Wide tilting range
- Simple assembly
- Screwed or welded version
- Perfectly protected against dirt

Shaft with mounting flange and friction bearings all in one

End flange with friction bearings, fastening thread and special deflector on both sides

Ultimate precision manufacture of paired interleaving

Surface-hardened piston with guiding element

Actuator centring on both sides for optimum power distribution

Surface-hardened and corrosion-resistant housing with screw or weld-type fastening on the feet